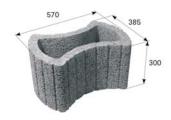

# **TECHNICAL INFORMATION**

|            | layout dimensions (mm) |        |         | consumption of the<br>"binder-stretcher" |        | quantity (pcs) |        | weight (kg) |        |                     | max. tonnage<br>up to 24 tonnes |     |
|------------|------------------------|--------|---------|------------------------------------------|--------|----------------|--------|-------------|--------|---------------------|---------------------------------|-----|
| name       | height                 | length | width   | pcs/m²                                   | pcs/lm | layer          | pallet | pcs         | pallet | including<br>pallet | number of pallets               | pcs |
| BEST VARIO | 300                    | 570    | 385/236 | 8.26                                     | 2.48   | 4              | 12     | 50          | 600    | 630                 | 24                              | 288 |

# **TECHNICAL DRAWINGS (mm)**