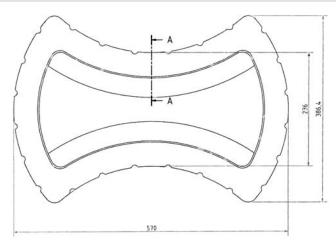

# **TECHNICAL DRAWINGS (mm)**

# **TECHNICAL INFORMATION**

|            | layout dimensions (mm) |        |         | consumption of the<br>"binder-stretcher" |        | quantity (pcs) |        | weight (kg) |        |                     | max. tonnage<br>up to 24 tonnes |     |
|------------|------------------------|--------|---------|------------------------------------------|--------|----------------|--------|-------------|--------|---------------------|---------------------------------|-----|
| name       | height                 | length | width   | pcs/m²                                   | pcs/lm | layer          | pallet | pcs         | pallet | including<br>pallet | number of pallets               | pcs |
| BEST VARIO | 300                    | 570    | 385/236 | 8.26                                     | 2.48   | 4              | 12     | 50          | 600    | 630                 | 24                              | 288 |