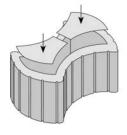

During installation, it is important to follow the correct procedure according to the instructions for use (www.best.cz).

Note: You can use plastic bottoms (available at www.best.cz) to fill the individual elements of BEST VARIO.

There are 2 bottoms for 1 BEST VARIO element.

fitting of plastic bottoms