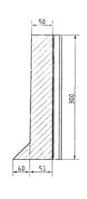

# **TECHNICAL DRAWINGS (mm)**

# **TECHNICAL INFORMATION**

|            | layout dimensions (mm) |        |         | consumption of the<br>"binder-stretcher" |        | quantity (pcs) |        | weight (kg) |        |                     | max. tonnage<br>up to 24 tonnes |     |
|------------|------------------------|--------|---------|------------------------------------------|--------|----------------|--------|-------------|--------|---------------------|---------------------------------|-----|
| name       | height                 | length | width   | pcs/m²                                   | pcs/lm | layer          | pallet | pcs         | pallet | including<br>pallet | number of pallets               | pcs |
| BEST VARIO | 300                    | 570    | 385/236 | 8.26                                     | 2.48   | 4              | 12     | 50          | 600    | 630                 | 24                              | 288 |