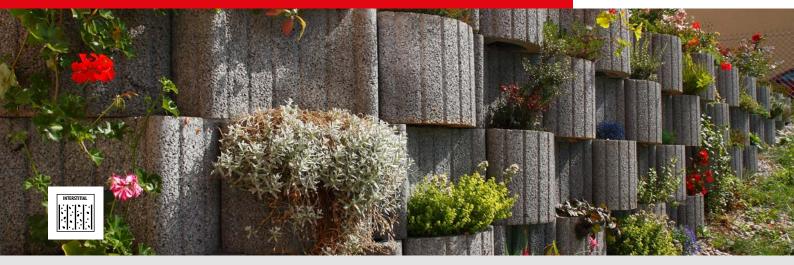

#### **GENERAL INFORMATION**

Universal masonry fittings made of plain vibro-pressed concrete with an interstitial structure. The blocks are intended for the construction of walls.

The minimum shipping quantity is 1 piece. The goods are loaded on marked pallets BEST (30 kg) or BEST large (38 kg) according to the production capacity of individual plants.

During installation, it is important to follow the correct procedure according to the instructions for use (www.best.cz).

Note: You can use plastic bottoms (available at www.best.cz) to fill the individual elements of BEST VARIO.